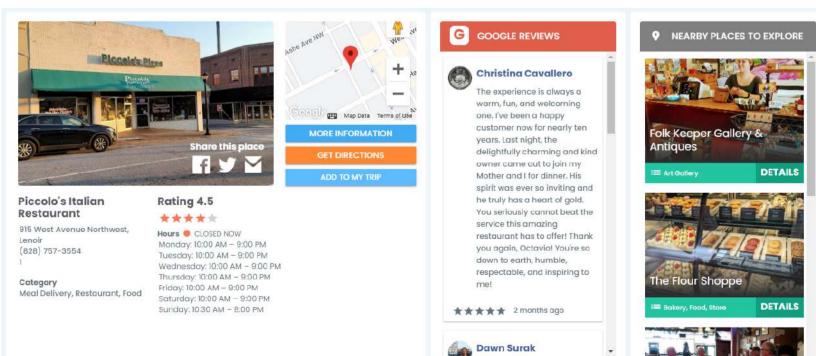

#### PLACES LISTINGS INCLUDE:

- Up to 5 images of the business (by the owner or submitted by visitors)
- Phone, Address and Get Directions (GPS) button
- Hours of operation / Open or Closed Status
- Link to business Website URL
- Latest five Google Reviews