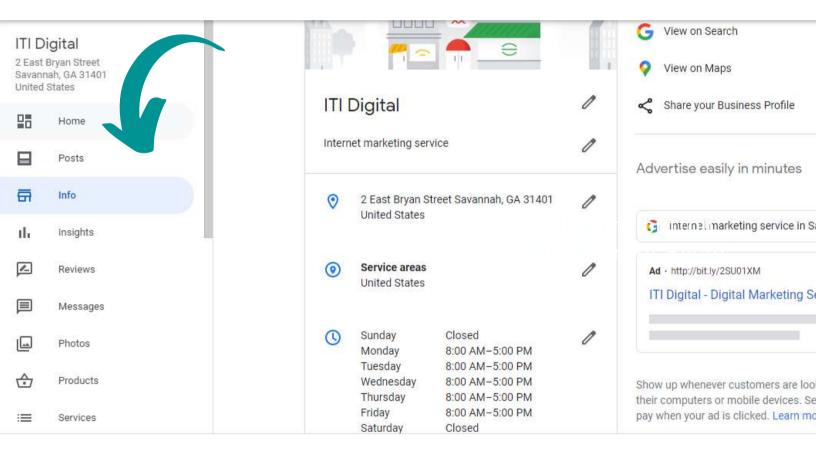

### HOW CAN I MANAGE AND UPDATE MY GOOGLE BUSINESS?

- Go to https://www.google.com/business/
- Login to your Google Account
- Go to Manage Locations click on your Business
- Go to Info and edit the fields you want to update