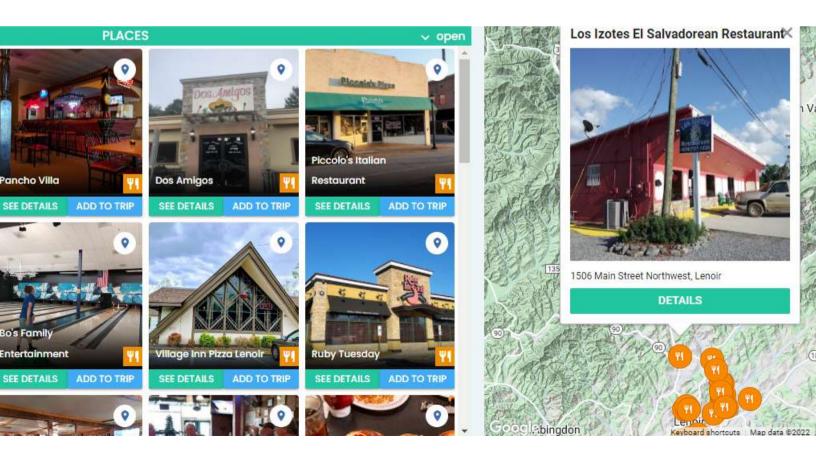

#### **OTHER HELPFUL FEATURES**

- Search business by name
- View by category: Activities, Arts & Culture, Outdoors & Fitness, Dining & Nighlife, Shopping

- Discover business nearby
- Mobile-friendly and GPS enabled (Map view)