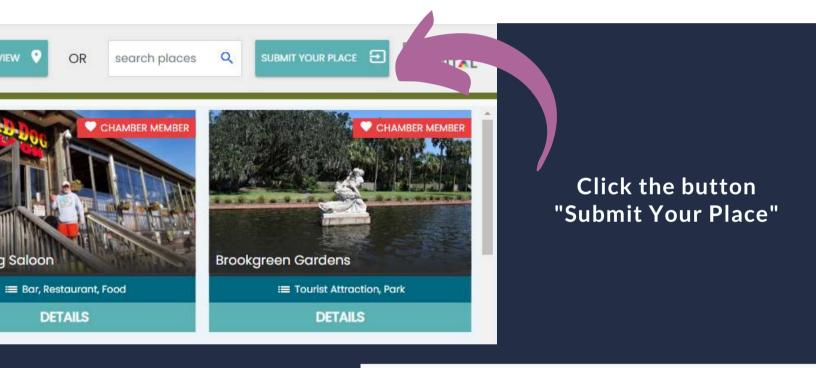

### I AM NOT ON GOOGLE BUT WANT TO BE LISTED ON THE DESTINATION SITE. IS IT POSSIBLE?

Yes, although there are many advantages of promoting your business on Google Places, if you prefer to submit your business directly to the destination website, that's ok.

#### Add Place Manually

< Back to places

Fill out the form and allow 48 hours for the destination staff to review and approve your place.

| Name *                                     |  |
|--------------------------------------------|--|
| Location (type and pick from the dropdown) |  |
| Category *<br>Activities                   |  |
| Web Site                                   |  |
| Description                                |  |