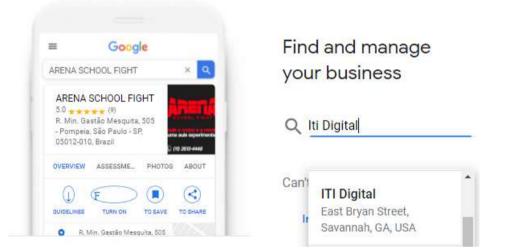

## HOW CAN I FIND OR CREATE MY GOOGLE BUSINESS?

- Go to https://www.google.com/business/
- Login to your Google Account
- Find your Business on Google

- If your place it's not on google yet, click on "Include your business on Google"
- Follow the steps and directions from Google and add your company info, such as: Company Name, Category (dropdown option), Address, Contact Info, Website, Hours.
- IMPORTANT: to be aggregated by the ImGoing software, an PHYSICAL ADDRESS IS REQUIRED.